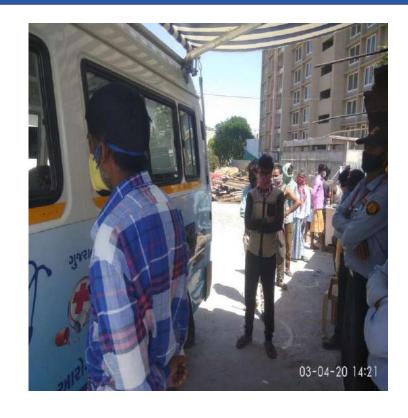

### Ahmedabad RO – Daily Health Check-up arranged by Govt. at Project Site (03-04-2020)