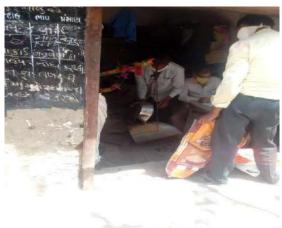

### Ahmedabad RO – Ration distributed by BOCW authority at sites – (11-04-2020)

| Ration is | distributed | by BOCW D | ept.  |       |
|-----------|-------------|-----------|-------|-------|
| Ration    | Aquatic     | ITC       | Venus | Total |
| Wheat     | 620         | 340       | 768   | 1728  |
| Rice      | 270         | 204       | 172   | 646   |
| Lentils   | 59          | 34        | 86    | 179   |
| Sugar     | 59          | 0         | 86    | 145   |
| Salt      | 59          | 34        | 86    | 179   |