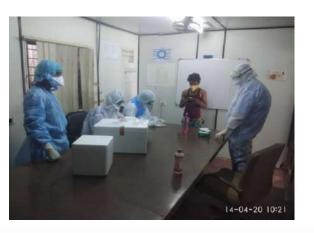

# Ahmedabad RO – Govt. Medical team organizes Check-up of Labours at Labour Colonies (14-04-2020) -