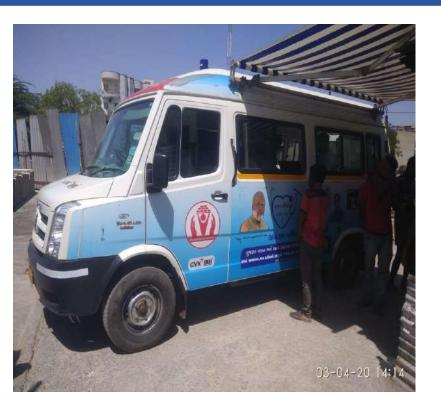

### Ahmedabad RO – Daily Health Check-up arranged by Govt. at Project Site (03-04-2020)