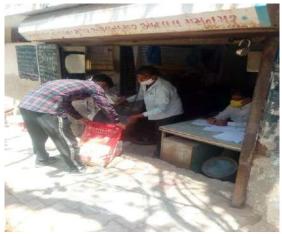

### Ahmedabad RO – Ration distributed by BOCW authority at sites – (11-04-2020)

| Ration is | distributed | by BOCW D | ept.  |       |
|-----------|-------------|-----------|-------|-------|
| Ration    | Aquatic     | ITC       | Venus | Total |
| Wheat     | 620         | 340       | 768   | 1728  |
| Rice      | 270         | 204       | 172   | 646   |
| Lentils   | 59          | 34        | 86    | 179   |
| Sugar     | 59          | 0         | 86    | 145   |
| Salt      | 59          | 34        | 86    | 179   |