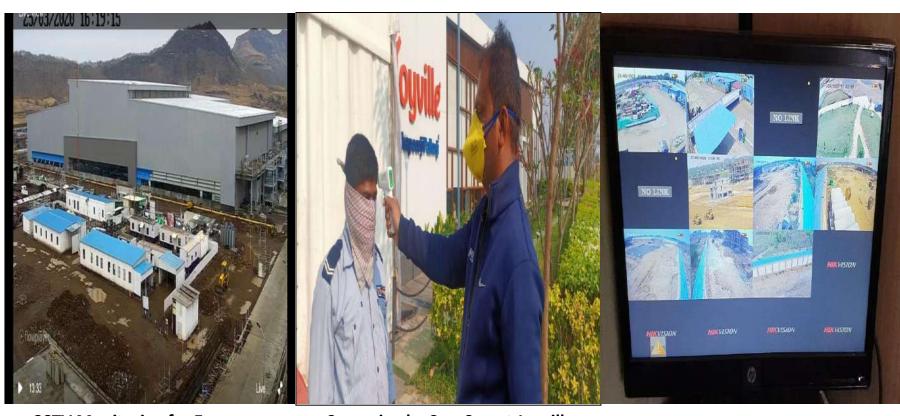

### **Site Security**

Assuring site security thru 51 Nos Guards in a day, 59 Nos Guards at Night & 15 Nos Supervisor. Monitoring CCTV Surveillance System, screening on daily basis.

**CCTV Monitoring for Emerson** 

Screening by Sec. Sup at Joyville Hinjewadi

CCTV Monitoring for GMC Chandrapur