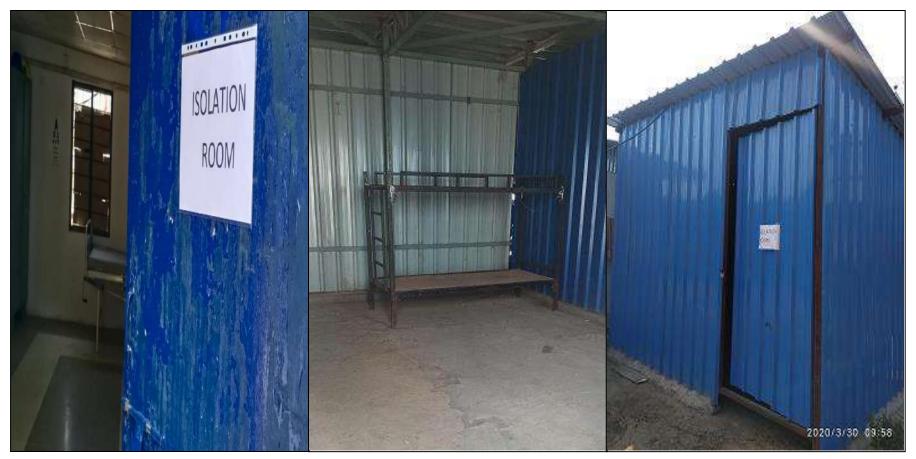

### Quarantine facilities

Total 140 Rooms are kept vacant at labor colony for Quarantine facilities.

**Isolated Room at CIMS Chhindwara** 

**Isolated Room at Emerson Chakan** 

Isolated Room at Joyville Hinjewadi