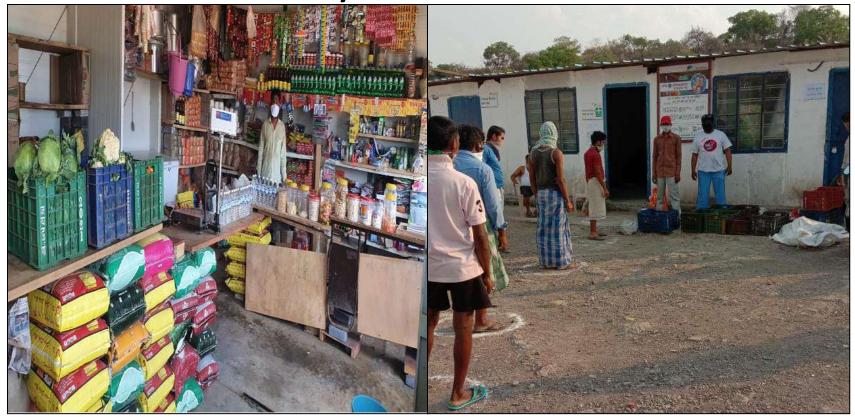

### Ration supply for next 10 days

Grocery shop erected in a colony and shop owner stocked sufficient grocery for next 20 days. Arranging Sabji mandi two times in week at a colony

**Fully Stocked Grocery shop at GMC Chandrapur** 

Weekly Sabji Mandi at Solitare