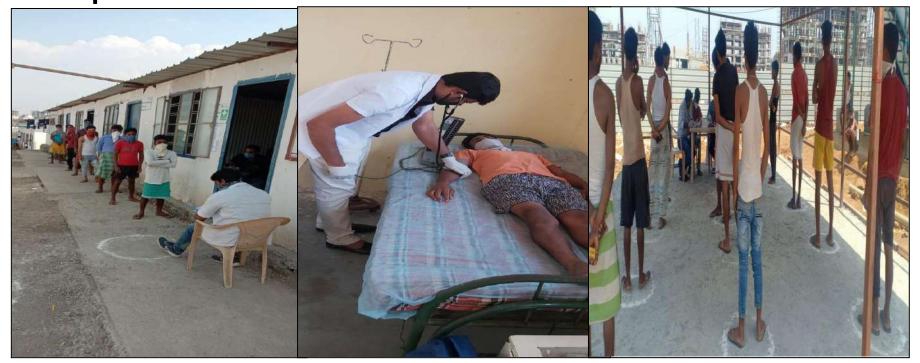

#### **Doctors n Nurses visits**

**Arranging Weekly Two Times Doctor Visits.** 

Male Paramedic and Camp Boss deployed for each site.

Daily screening is going on with the help of male Paramedic and Camp Boss

**Doctor Visit @ Solitare** 

**Doctor Visit at SPI7** 

**Doctor visit @ GMC Chandrapur** 